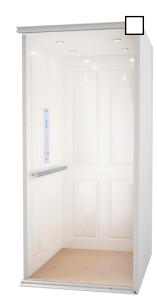

# Savaria<sup>®</sup> Home Elevator FINISH OPTIONS

**Optional Cab Finishes** 

Project name: Project number:

#### Luxury MDF high gloss onlay panels Walnut Amazon Oak Cedar Metallic Elm Kenya Sugar Maple [stock] Pearl Matrix Silver Strands Anthracite Black Snow White Red Inox [stock] [satin finish]

**Routed White MDRF** 