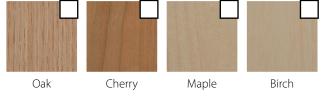

walls and optional ceiling

Walnut Luxury MDF

Cherry Hardwood – Walnut

| Unfinished | Veneer | walls and optional ceiling |
|------------|--------|----------------------------|
|            |        |                            |