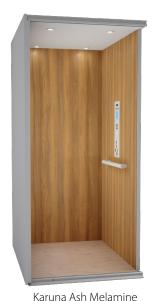

# Savaria<sup>®</sup> Home Elevator FINISH OPTIONS

Project name: Project number:

| Standard Melamine walls and optional ceiling |           |             |            |      |               |           |               |                                            |  |  |  |
|----------------------------------------------|-----------|-------------|------------|------|---------------|-----------|---------------|--------------------------------------------|--|--|--|
|                                              |           |             |            |      |               |           |               |                                            |  |  |  |
| Luxent                                       | Driftwood | Merit Maple | Karuna Ash | Sand | Natural Linen | Folkstone | Antique White | Oxford White<br>[matches white<br>ceiling] |  |  |  |