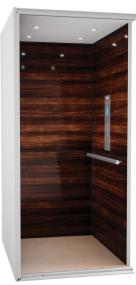

walls and optional ceiling

Walnut Luxury MDF

Cherry Hardwood – Walnut

| Unfinished | Veneer | walls and optional ceiling |
|------------|--------|----------------------------|
|            |        |                            |

### Raised Hardwood walls and optional ceiling

SAVARIA 2 Walker Drive Brampton ON L6T 5E1 Canada tel 905.791.5555 fax 905.791.2222 toll free 1.800.661.5112 savaria.com

🕤 savaria