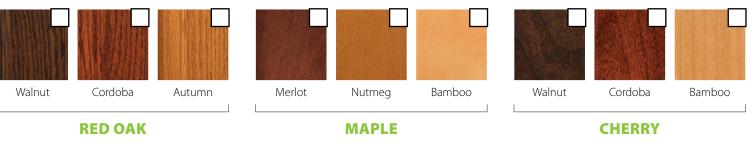

walls and optional ceiling

Walnut Luxury MDF

Cherry Hardwood – Walnut

| Unfinished | Veneer | walls and optional ceiling |
|------------|--------|----------------------------|
|            |        |                            |